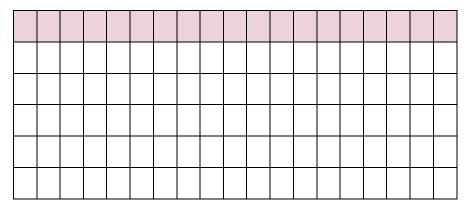

### **Brick Information**

\*Please do not write in shaded area if getting clipart\*

#### 8X8 Engraved Grey Brick \$250