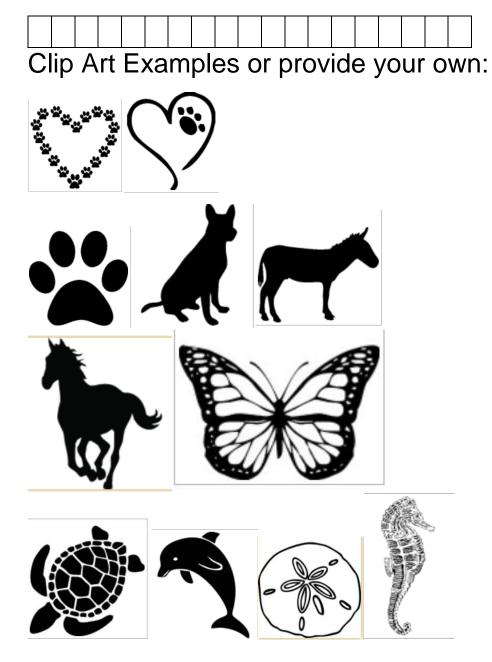

Please send an Email to <u>info@tcmuseum.org</u> letting us know you have made the donation.

Example of 4X8 brick w/clipart

### **Brick Information**

\*Please do not write in shaded area if getting clipart\*

#### 4X8 Engraved Brick \$100/With Artwork \$125