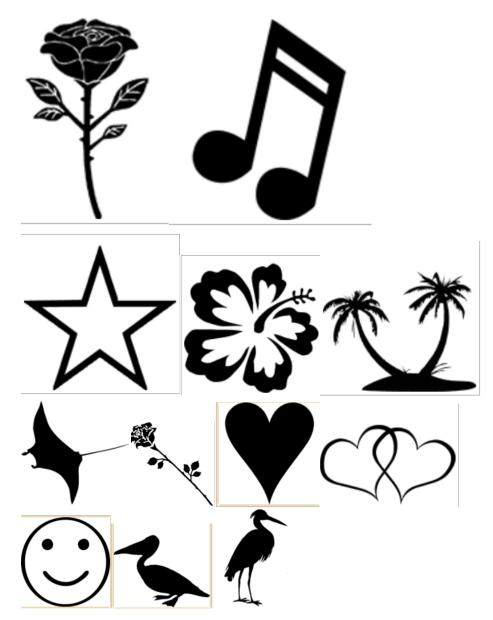

Please send an Email to <u>info@tcmuseum.org</u> letting us know you have made the donation.

Example of 4X8 brick w/clipart

### **Brick Information**

\*Please do not write in shaded area if getting clipart\*

#### 4X8 Engraved Brick \$100/With Artwork \$125