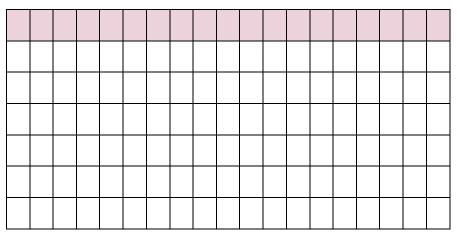

### **Brick Information**

\*Please do not write in shaded area if getting clipart\*

### 12x12 Engraved Grey Brick \$500/With Artwork \$525

Additional options can be viewed at:

https://polarengraving.com/#